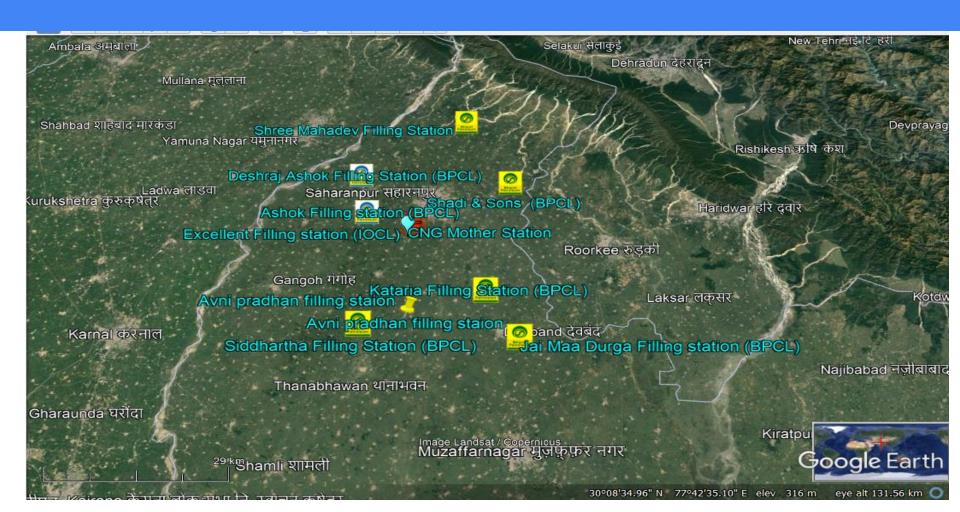

t as per details below: |                             |          |
|------------------|---------------------------|----------------------------------------------------------------------------------------------------------------------------|--------------------------------------------------------------------------------|-----------------------------|----------|
| Uttar<br>Pradesh | Sahranpur                 | BPCL Warehouse (Old Depot) Near Guru Teg Bahadur School, Under Sharda Nagar Over Bridge Ramchandrapuri, Sahranpur - 247001 | 8650466776                                                                     | amardeep@bharatpetroleum.in | Amardeep |

For Geographical Area and pipeline route map refer Page No 2

## Present Steel Line Route of Saharanapur GA



## **Present CNG Stations**