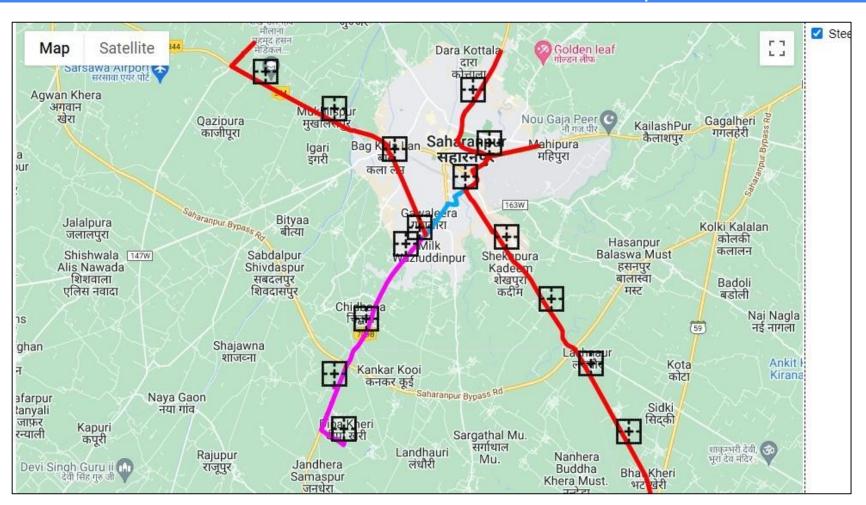

For Geographical Area and pipeline route map refer Page No 2

## Present Steel Line Route of Saharanapur GA